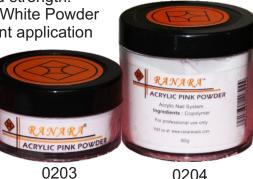

#### **ACRYLIC PINK POWDER**

Polymer is flexible and gives good adhesion. Has excellent hardness, adhesion, clarity and strength. Applied with Acrylic White Powder for French permanent application and strength.

0203 - 20g 0204 - 80g

0205

0205 - 20g