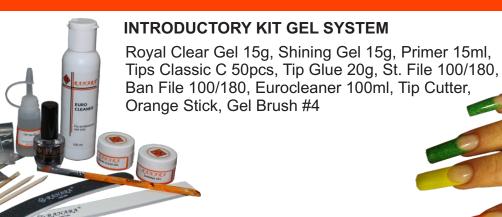

# GEL, ACRYL, NAIL ART KIT

**Gk01** 

#### ADVANCED KIT GEL SYSTEM

Royal Clear Gel 25g, Royal Pink Gel 15g, French Soft white gel 15g, Shining Gel 15g, Primer 15ml, UV Lamp 9W, Tips Classic C with box 100pcs, Tips French with box 100pcs, Tip glue 20g, File St. 240/240, File St. 100/180, File Ban 100/180, Block 3 sided, Eurocleaner 100ml, Non Acetone 100ml, Tip Cutter,

Orange Stick(3pc set), Gel Brush #4