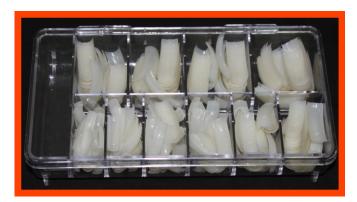

#### TIPS CLASSIC 'R' with BOX 1/2/3/4/5/6/7/8/9/10

Straight form tips with full well area. Made from high quality ABS material. Virgin material for stability and no breakages. Filled in tip boxes of 100pcs, 250pcs, 500pcs.

0304 - 10 each size - 100pcs

0305 - 25 each size - 250pcs

0306 - 50 each size - 500pcs