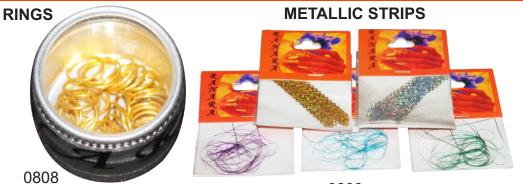

#### STRIPPING TAPE

BEADS ASSORTED COLOURS IN BOX

CERAMIC FLOWERS

NAIL CRYSTAL WHEEL