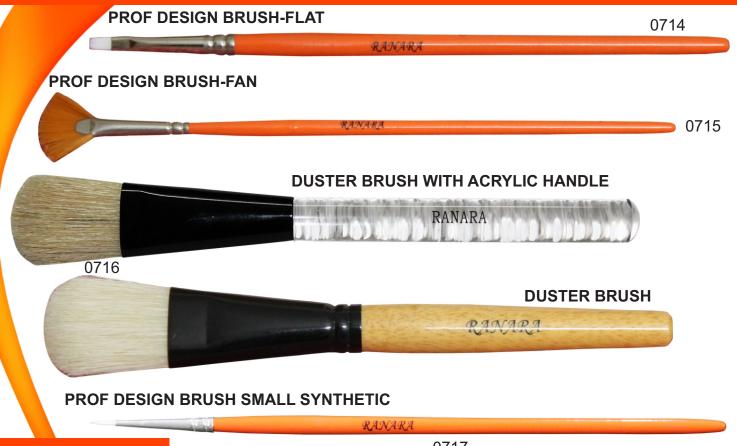

#### FLAT SYNTHETIC GEL BRUSH # 4 WITH TRANSPARENT ACRYLIC/ MARBLE HANDLE

#### FLAT SYNTHETIC GEL BRUSH # 4 WITH METALLIC HANDLE AND CAP

#### ACRYLIC BRUSH OVAL # 8 WITH TRANSPARENT ACRYLIC/MARBLE HANDLE

0809