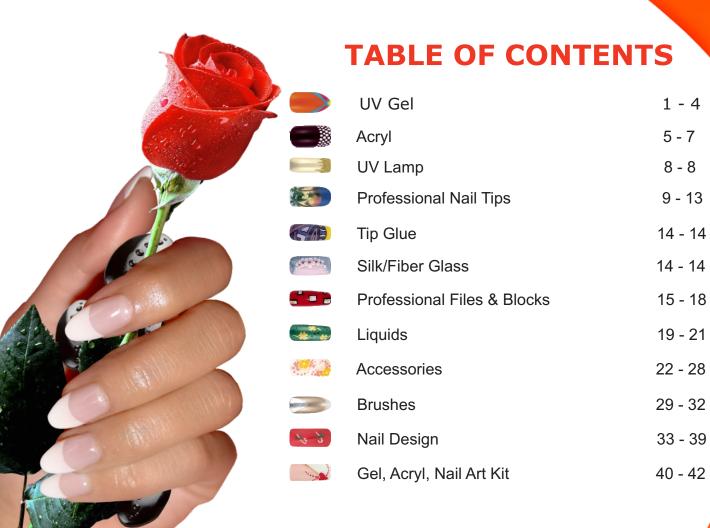

# **ACRYL**

# **UV LAMP**

# SILK/FIBER GLASS

# LIQUIDS

# GEL, ACRYL, NAIL ART KIT

**Gk01** 