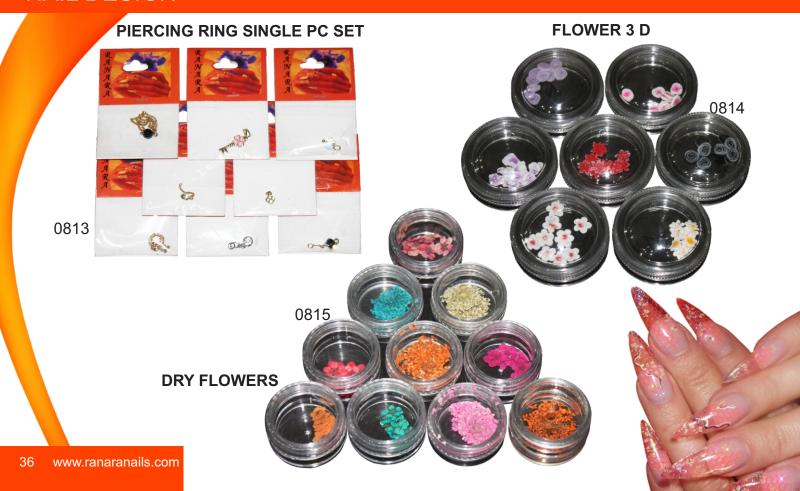

# **METALLIC SHAPES** NAIL DESIGN FRUITY SLICE, FLOWERS (FIMO)

0816

0819

#### STRIPPING TAPE

BEADS ASSORTED COLOURS IN BOX

CERAMIC FLOWERS

NAIL CRYSTAL WHEEL