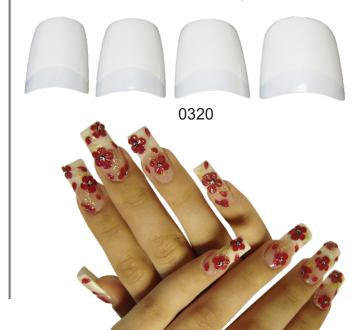

#### **TOE TIPS 0/1/2/3 (4 sizes)**

Size 0,1,2,3 available 10pcs each size Made from high quality ABS material. Virgin material for stability and no breakages.

0320 - 10 each size - 40pcs