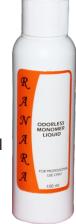

#### **ODORLESS MONOMER LIQUID**

Odorless Monomer has lower odour compared to other monomers. Enables strong and durable finished nails. The tacky layer minimizes the amount of dust while filing.

0208 - 100ml

0208