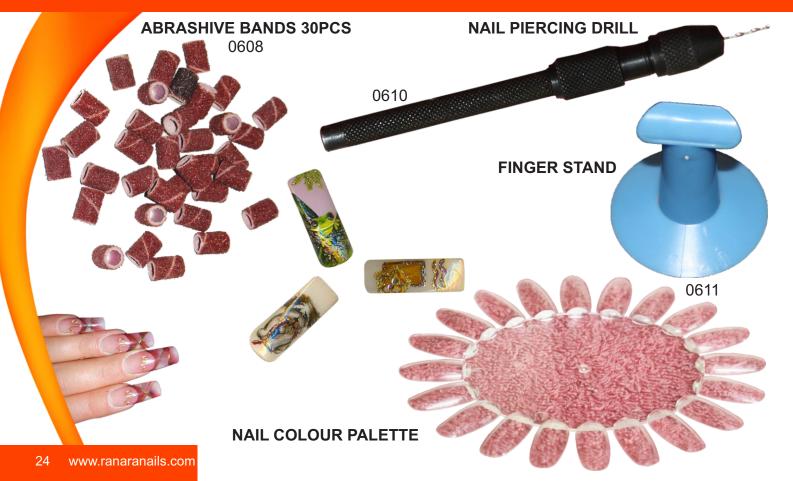

100/180 grit for usage on artificial and natural nail. High grade and fine coarse block buffer.



#### **BLACK BLOCK 3-SIDED PURPLE**

Block 3 sided, purple 60/100 grit for usage on artificial nails only. High grade and fine coarse block buffer.



0412



# LIQUIDS

#### **NON ACETONE**

0501A - 100ml

0501B - 200ml

0501C - 2.5L



NON ACETONE For profession use only 100 ml



0501A 0501B

> **TIP-REMOVER** 0504 - 200ml

**ANTISEPTIC** 0503 - 200ml



TIP-REMOVER

FOR PROFESSIONAL
USE ONLY

200 ml





0502A - 100ml 0502B - 200ml 0502C - 2.5L

0502B 0502A

> **BRUSH CLEANER** 0505 - 100ml

> > 0505

100 ml

BRUSH CLEANER

# **LIQUIDS**



# **LIQUIDS**





0607

#### **NAIL WIPES 200PCS**

0606 - 200pcs



# TITANIUM CARBITE BITS 5 PCS BOX



0607B

0607C

NAIL BITS 6 PCS BOX











#### POP UP NAIL DESIGN DISPLAY 18PCS SET



# POP UP NAIL DESIGN DISPLAY 33PC SET



0613











#### FLAT SYNTHETIC GEL BRUSH # 4 WITH TRANSPARENT ACRYLIC/ MARBLE HANDLE



#### FLAT SYNTHETIC GEL BRUSH # 4 WITH METALLIC HANDLE AND CAP



#### ACRYLIC BRUSH OVAL # 8 WITH TRANSPARENT ACRYLIC/MARBLE HANDLE















0809

#### THREAD COLOUR



#### **FLOWER SHAPE**



NAIL ART WHEEL SMALL/MED/BIG



0812



# **METALLIC SHAPES** NAIL DESIGN FRUITY SLICE, FLOWERS (FIMO)

0816







0819

#### STRIPPING TAPE







BEADS ASSORTED COLOURS IN BOX





CERAMIC FLOWERS



NAIL CRYSTAL WHEEL



# GEL, ACRYL, NAIL ART KIT

**Gk01** 



#### ADVANCED KIT GEL SYSTEM

Royal Clear Gel 25g, Royal Pink Gel 15g, French Soft white gel 15g, Shining Gel 15g, Primer 15ml, UV Lamp 9W, Tips Classic