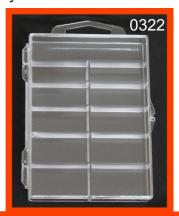

#### **TIP BOX EMPTY**

Specialized compartments proportioned for the tip sizes For 100, 250, 500 pieces Empty.

0322 - 100pcs box 0323 - 250pcs box

0324 - 500pcs box