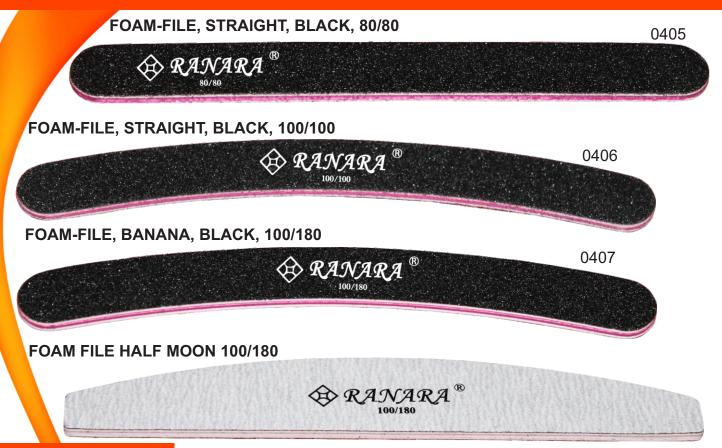

#### FOAM-FILE, STRAIGHT, WHITE, 240/240

0401

FOAM-FILE, STRAIGHT, ZEBRA, 180/240

0402

FOAM-FILE, STRAIGHT, WHITE, 100/180

0403

FOAM FILE, STRAIGHT BLACK, 80/100

0404