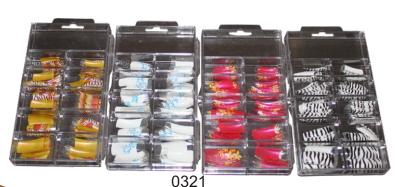

#### TIPS CLASSIC 'C' with BOX 1/2/3/4/5/6/7/8/9/10

Curved tips with less well area. Made from high quality ABS material. Virgin material for stability and no breakages. Filled in tip boxes of 100pcs, 250pcs, 500pcs.

0301 - 10 each size - 100pcs

0302 - 25 each size - 250pcs

0303 - 50 each size - 500pcs

#### TIPS CLASSIC 'R' with BOX 1/2/3/4/5/6/7/8/9/10

Straight form tips with full well area. Made from high quality ABS material. Virgin material for stability and no breakages. Filled in tip boxes of 100pcs, 250pcs, 500pcs.

0304 - 10 each size - 100pcs

0305 - 25 each size - 250pcs

0306 - 50 each size - 500pcs

#### TIPS CLASSIC 'S' with BOX 1/2/3/4/5/6/7/8/9/10

A thicker tip with a full well area. Made from high quality ABS material. Virgin material for stability and no breakages. Filled in tip boxes of 100pcs, 250pcs, 500pcs.

#### TIPS FRENCH with BOX 1/2/3/4/5/6/7/8/9/10

White tips for French application. Made from high quality ABS material. Virgin material for stability and no breakages. Filled in tip boxes of 100pcs, 250pcs, 500pcs.

0310 - 10 each size - 100pcs

0311 - 25 each size - 250pcs

0312 - 50 each size - 500pcs

0307 - 10 each size - 100pcs

0308 - 25 each size - 250pcs

0309 - 50 each size - 500pcs

#### TIPS CLEAR with BOX 1/2/3/4/5/6/7/8/9/10

Crystal clear tips. Made from high quality ABS material. Virgin material for stability and no breakages. Filled in tip boxes of 100pcs, 250pcs, 500pcs.

0313 - 10 each size - 100pcs 0314 - 25 each size - 250pcs