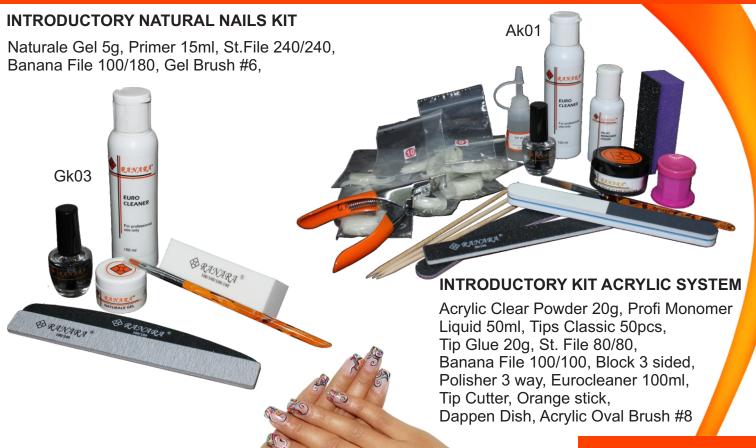

#### **NATURALE GEL (Natural Nails)**

Naturale Gel is a natural nails overlay gel that has great flexibility, shine and adhesion. It adds strength to the natural nails, allowing them to grow. Can be soaked off in acetone for easy removal. Cures in less than 3 minutes. Used for after care of nail extensions.

# GEL, ACRYL, NAIL ART KIT

#### ADVANCED KIT ACRYLIC SYSTEM

Acrylic Clear Powder 20g, Acrylic Pink Powder 20g, Acrylic White Powder 20g, Primer 15ml, Profi Monomer Liquid 100ml, Tips Classic C with box 100pcs, Tips French with box 100pcs, Tip glue 20g, File St. 240/240, File St. 100/180, File Ban 100/180, Block 3 sided, Polisher 3 way, Eurocleaner 100ml, Non Acetone 100ml, Tip Cutter, Orange Stick(3pc set), Dappen Dish,

Ak02

A-93B,2nd Floor, Lajpat Nagar II, New Delhi - 110024, India TEL: 91-11-29840409,29840410 Mob: 91-9891056368

Website: www.ranaranails.com
Email: info@ranaranails.com