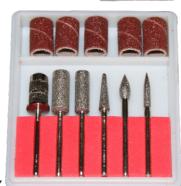

range 100/180 grit for usage on artificial and natural nail. High grade and fine coarse block buffer.



#### **BLACK BLOCK 3-SIDED PURPLE**

Block 3 sided, purple 60/100 grit for usage on artificial nails only. High grade and fine coarse block buffer.



0412



# LIQUIDS

#### **NON ACETONE**

0501A - 100ml

0501B - 200ml

0501C - 2.5L



NON ACETONE For profession use only 100 ml



0501A 0501B

> **TIP-REMOVER** 0504 - 200ml

**ANTISEPTIC** 0503 - 200ml



TIP-REMOVER

FOR PROFESSIONAL
USE ONLY

200 ml





0502A - 100ml 0502B - 200ml 0502C - 2.5L

0502B 0502A

> **BRUSH CLEANER** 0505 - 100ml

> > 0505

100 ml

BRUSH CLEANER

# **LIQUIDS**



# **LIQUIDS**





0607

#### **NAIL WIPES 200PCS**

0606 - 200pcs



# TITANIUM CARBITE BITS 5 PCS BOX



0607B

0607C

NAIL BITS 6 PCS BOX











#### POP UP NAIL DESIGN DISPLAY 18PCS SET



# POP UP NAIL DESIGN DISPLAY 33PC SET



0613











#### FLAT SYNTHETIC GEL BRUSH # 4 WITH TRANSPARENT ACRYLIC/ MARBLE HANDLE



#### FLAT SYNTHETIC GEL BRUSH # 4 WITH METALLIC HANDLE AND CAP



#### ACRYLIC BRUSH OVAL # 8 WITH TRANSPARENT ACRYLIC/MARBLE HANDLE















0809

#### THREAD COLOUR



#### **FLOWER SHAPE**



NAIL ART WHEEL SMALL/MED/BIG



0812



# **METALLIC SHAPES** NAIL DESIGN FRUITY SLICE, FLOWERS (FIMO)

0816







0819

#### STRIPPING TAPE







BEADS ASSORTED COLOURS IN BOX





CERAMIC FLOWERS



NAIL CRYSTAL WHEEL



# GEL, ACRYL, NAIL ART KIT

**Gk01** 



#### ADVANCED KIT GEL SYSTEM

Royal Clear Gel 25g, Royal Pink Gel 15g, French Soft white gel 15g, Shining Gel 15g, Primer 15ml, UV Lamp 9W, Tips C