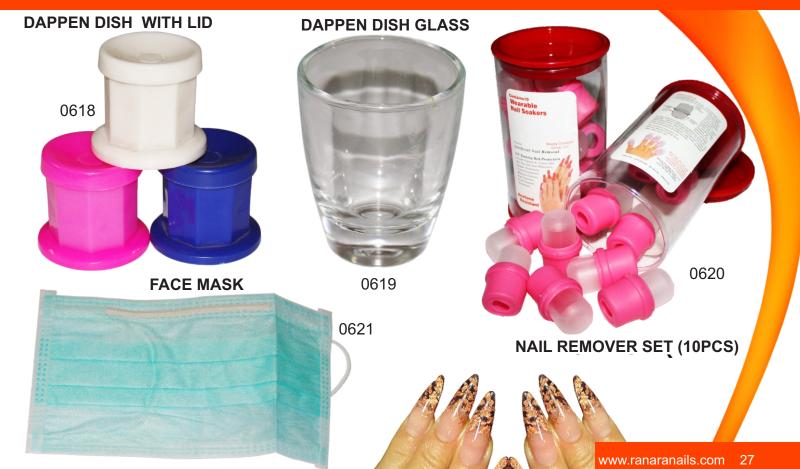

#### **BLACK BLOCK 3-SIDED PURPLE**

Block 3 sided, purple 60/100 grit for usage on artificial nails only. High grade and fine coarse block buffer.



0412



# LIQUIDS

#### **NON ACETONE**

0501A - 100ml

0501B - 200ml

0501C - 2.5L



NON ACETONE For profession use only 100 ml



0501A 0501B

> **TIP-REMOVER** 0504 - 200ml

**ANTISEPTIC** 0503 - 200ml



TIP-REMOVER

FOR PROFESSIONAL
USE ONLY

200 ml





0502A - 100ml 0502B - 200ml 0502C - 2.5L

0502B 0502A

> **BRUSH CLEANER** 0505 - 100ml

> > 0505

100 ml

BRUSH CLEANER

# **LIQUIDS**



# **LIQUIDS**





0607

#### **NAIL WIPES 200PCS**

0606 - 200pcs



# TITANIUM CARBITE BITS 5 PCS BOX



0607B

0607C

NAIL BITS 6 PCS BOX











#### POP UP NAIL DESIGN DISPLAY 18PCS SET



# POP UP NAIL DESIGN DISPLAY 33PC SET



0613











#### FLAT SYNTHETIC GEL BRUSH # 4 WITH TRANSPARENT ACRYLIC/ MARBLE HANDLE



#### FLAT SYNTHETIC GEL BRUSH # 4 WITH METALLIC HANDLE AND CAP



#### ACRYLIC BRUSH OVAL # 8 WITH TRANSPARENT ACRYLIC/MARBLE HANDLE















0809

#### THREAD COLOUR



#### **FLOWER SHAPE**



NAIL ART WHEEL SMALL/MED/BIG



0812



# **METALLIC SHAPES** NAIL DESIGN FRUITY SLICE, FLOWERS (FIMO)

0816







0819

#### STRIPPING TAPE







BEADS ASSORTED COLOURS IN BOX





CERAMIC FLOWERS



NAIL CRYSTAL WHEEL



# GEL, ACRYL, NAIL ART KIT

**Gk01** 



#### ADVANCED KIT GEL SYSTEM

Royal Clear Gel 25g, Royal Pink Gel 15g, French Soft white gel 15g, Shining Gel 15g, Primer 15ml, UV Lamp 9W, Tips Classic C with box 100pcs, Tips French with box 100pcs, Tip glue 20g, File St. 240/240, File St. 100/18