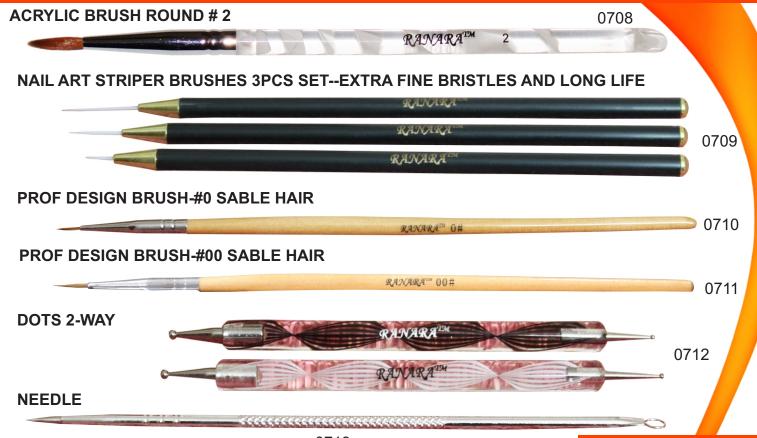

#### THREAD COLOUR

#### **FLOWER SHAPE**

NAIL ART WHEEL SMALL/MED/BIG

0812

# **METALLIC SHAPES** NAIL DESIGN FRUITY SLICE, FLOWERS (FIMO)

0816

0819

#### STRIPPING TAPE

BEADS ASSORTED COLOURS IN BOX

CERAMIC FLOWERS

NAIL CRYSTAL WHEEL