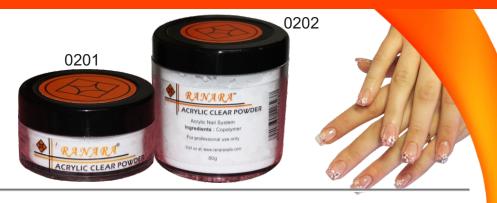

#### **ACRYLIC CLEAR POWDER**

Polymer is flexible and gives good adhesion. Has excellent hardness, adhesion, clarity and strength.

0201 - 20g

0202 - 80g