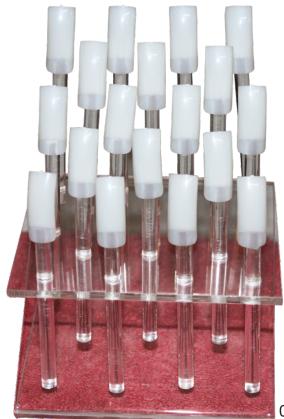

ral nail. High grade and fine coarse block buffer.



#### **BLACK BLOCK 3-SIDED PURPLE**

Block 3 sided, purple 60/100 grit for usage on artificial nails only. High grade and fine coarse block buffer.



0412



# LIQUIDS

#### **NON ACETONE**

0501A - 100ml

0501B - 200ml

0501C - 2.5L



NON ACETONE For profession use only 100 ml



0501A 0501B

> **TIP-REMOVER** 0504 - 200ml

**ANTISEPTIC** 0503 - 200ml



TIP-REMOVER

FOR PROFESSIONAL
USE ONLY

200 ml





0502A - 100ml 0502B - 200ml 0502C - 2.5L

0502B 0502A

> **BRUSH CLEANER** 0505 - 100ml

> > 0505

100 ml

BRUSH CLEANER

# **LIQUIDS**



# **LIQUIDS**





0607

#### **NAIL WIPES 200PCS**

0606 - 200pcs



# TITANIUM CARBITE BITS 5 PCS BOX



0607B

0607C

NAIL BITS 6 PCS BOX











#### POP UP NAIL DESIGN DISPLAY 18PCS SET



# POP UP NAIL DESIGN DISPLAY 33PC SET



0613











#### FLAT SYNTHETIC GEL BRUSH # 4 WITH TRANSPARENT ACRYLIC/ MARBLE HANDLE



#### FLAT SYNTHETIC GEL BRUSH # 4 WITH METALLIC HANDLE AND CAP



#### ACRYLIC BRUSH OVAL # 8 WITH TRANSPARENT ACRYLIC/MARBLE HANDLE















0809

#### THREAD COLOUR



#### **FLOWER SHAPE**



NAIL ART WHEEL SMALL/MED/BIG



0812



# **METALLIC SHAPES** NAIL DESIGN FRUITY SLICE, FLOWERS (FIMO)

0816







0819

#### STRIPPING TAPE







BEADS ASSORTED COLOURS IN BOX





CERAMIC FLOWERS



NAIL CRYSTAL WHEEL



# GEL, ACRYL, NAIL ART KIT

**Gk01** 



#### ADVANCED KIT GEL SYSTEM

Royal Clear Gel 25g, Royal Pink Gel 15g, French Soft white gel 15g, Shining Gel 15g, Primer 15ml, UV Lamp 9W, Tips Classic C with box 100pcs, Tips French with box 100p