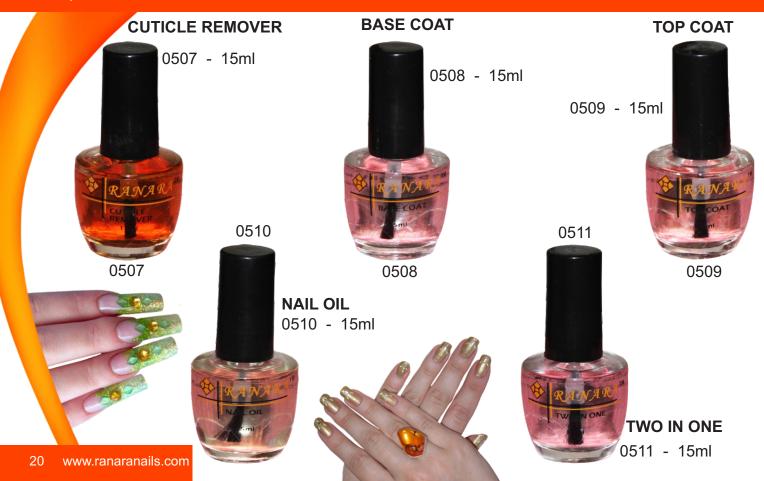

0101 - 15g 0102 - 25g

0101

0102

0103 - 15g 0104 - 25g

0103

0104

0105 - 15g 0106 - 25g

0105

0106

0107 - 15g

0108 - 25g

0109A 0109B SUPER GLOSS UV TOP COAT SUPER GLOSS UV TOP COAT FOR PROFESSIONAL FOR PROFESSIONAL USE ONLY

> 0109A - 15ml 0109B - 15ml

0110

0110 - 15g 0111 - 25g

0112 - 15g 0113 - 25q

0112

0113

#### FROZEN WHITE GEL

Frozen White Gel is ideal for creating brilliant white tips and a perfect smile line for French applications. It is self leveling and does not have tacky layer after curing.

0115 - 15g

5q

0117

0116 -5a 0117 - 15g