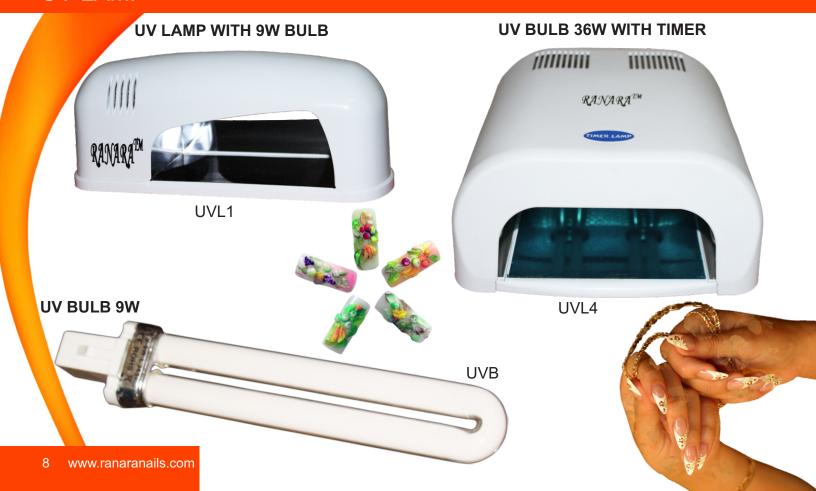

, durable and provide long-lasting colour for various nail art application needs. Available in Red, Blue, Yellow, Green, Black, Neon Orange, Neon Green, Neon Blue, Mango, Pink, Yellow Glitter, Silver Glitter, Electric Blue Glitter, Aquamarine Glitter, Mauve Glitter.



```
RED - 0211 - 5g
                  BLUE - 0212 - 5g
                YELLOW - 0213 - 5g
                  GREEN - 0214 - 5g
                   BLACK - 0215 - 5g
            NEON ORANGE - 0216 - 5g
             NEON GREEN - 0217 - 5g
               NEON BLUE - 0218 - 5g
                  MANGO - 0219 - 5g
                   PINK - 0220 - 5g
        YELLOW GLITTER - 0221 - 5g
        SILVER GLITTER - 0222 - 5g
ELECTRIC BLUE GLITTER - 0223 - 5a
AQUAMARINE GLITTER - 0224 - 5g
     MAUVE GLITTER - 0225 - 5g
```

# **UV LAMP**



#### TIPS CLASSIC 'C' with BOX 1/2/3/4/5/6/7/8/9/10

Curved tips with less well area. Made from high quality ABS material. Virgin material for stability and no breakages. Filled in tip boxes of 100pcs, 250pcs, 500pcs.

0301 - 10 each size - 100pcs

0302 - 25 each size - 250pcs

0303 - 50 each size - 500pcs



#### TIPS CLASSIC 'R' with BOX 1/2/3/4/5/6/7/8/9/10



Straight form tips with full well area. Made from high quality ABS material. Virgin material for stability and no breakages. Filled in tip boxes of 100pcs, 250pcs, 500pcs.

0304 - 10 each size - 100pcs

0305 - 25 each size - 250pcs

0306 - 50 each size - 500pcs

#### TIPS CLASSIC 'S' with BOX 1/2/3/4/5/6/7/8/9/10

A thicker tip with a full well area. Made from high quality ABS material. Virgin material for stability and no break