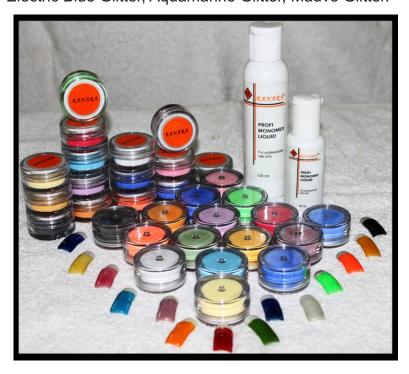

#### COLOUR ACRYLIC POWDERS

These highly pigmented powders are strong, durable and provide long-lasting colour for various nail art application needs. Available in Red, Blue, Yellow, Green, Black, Neon Orange, Neon Green, Neon Blue, Mango, Pink, Yellow Glitter, Silver Glitter, Electric Blue Glitter, Aquamarine Glitter, Mauve Glitter.

```
RED - 0211 - 5g
                  BLUE - 0212 - 5g
                YELLOW - 0213 - 5g
                  GREEN - 0214 - 5g
                   BLACK - 0215 - 5g
            NEON ORANGE - 0216 - 5g
             NEON GREEN - 0217 - 5g
               NEON BLUE - 0218 - 5g
                  MANGO - 0219 - 5g
                   PINK - 0220 - 5g
        YELLOW GLITTER - 0221 - 5g
        SILVER GLITTER - 0222 - 5g
ELECTRIC BLUE GLITTER - 0223 - 5a
AQUAMARINE GLITTER - 0224 - 5g
     MAUVE GLITTER - 0225 - 5g
```

#### PROFI MONOMER LIQUID

This Monomer is specifically formulated to have better nail adhesion properties. It contains UV inhibitors for added durability and flexibility. Allows to work without primer application on the nails.

0206 - 50ml

0207 - 100ml

0206 0207