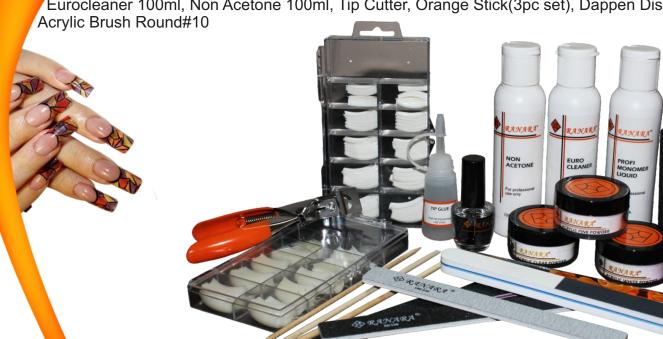

# GEL, ACRYL, NAIL ART KIT

#### ADVANCED KIT ACRYLIC SYSTEM

Acrylic Clear Powder 20g, Acrylic Pink Powder 20g, Acrylic White Powder 20g, Primer 15ml, Profi Monomer Liquid 100ml, Tips Classic C with box 100pcs, Tips French with box 100pcs, Tip glue 20g, File St. 240/240, File St. 100/180, File Ban 100/180, Block 3 sided, Polisher 3 way, Eurocleaner 100ml, Non Acetone 100ml, Tip Cutter, Orange Stick(3pc set), Dappen Dish,

Ak02

A-93B,2nd Floor, Lajpat Nagar II, New Delhi - 110024, India TEL: 91-11-29840409,29840410 Mob: 91-9891056368

Website: www.ranaranails.com
Email: info@ranaranails.com