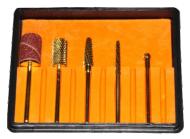

OCK 3-SIDED, ORANGE**

Block 3-sided, orange 100/180 grit for usage on artificial and natural nail. High grade and fine coarse block buffer.



#### **BLACK BLOCK 3-SIDED PURPLE**

Block 3 sided, purple 60/100 grit for usage on artificial nails only. High grade and fine coarse block buffer.



0412



# LIQUIDS

#### **NON ACETONE**

0501A - 100ml

0501B - 200ml

0501C - 2.5L



NON ACETONE For profession use only 100 ml



0501A 0501B

> **TIP-REMOVER** 0504 - 200ml

**ANTISEPTIC** 0503 - 200ml



TIP-REMOVER

FOR PROFESSIONAL
USE ONLY

200 ml





0502A - 100ml 0502B - 200ml 0502C - 2.5L

0502B 0502A

> **BRUSH CLEANER** 0505 - 100ml

> > 0505

100 ml

BRUSH CLEANER

# **LIQUIDS**



# **LIQUIDS**





0607

#### **NAIL WIPES 200PCS**

0606 - 200pcs



# TITANIUM CARBITE BITS 5 PCS BOX



0607B

0607C

NAIL BITS 6 PCS BOX











#### POP UP NAIL DESIGN DISPLAY 18PCS SET



# POP UP NAIL DESIGN DISPLAY 33PC SET



0613











#### FLAT SYNTHETIC GEL BRUSH # 4 WITH TRANSPARENT ACRYLIC/ MARBLE HANDLE



#### FLAT SYNTHETIC GEL BRUSH # 4 WITH METALLIC HANDLE AND CAP



#### ACRYLIC BRUSH OVAL # 8 WITH TRANSPARENT ACRYLIC/MARBLE HANDLE















0809

#### THREAD COLOUR



#### **FLOWER SHAPE**



NAIL ART WHEEL SMALL/MED/BIG



0812



# **METALLIC SHAPES** NAIL DESIGN FRUITY SLICE, FLOWERS (FIMO)

0816







0819

#### STRIPPING TAPE







BEADS ASSORTED COLOURS IN BOX





CERAMIC FLOWERS



NAIL CRYSTAL WHEEL



# GEL, ACRYL, NAIL ART KIT

**Gk01** 



#### ADVANCED KIT GEL SYSTEM

Royal Clear Gel 25g, Royal Pink Gel 15g, French Soft white gel 15g, Shining G