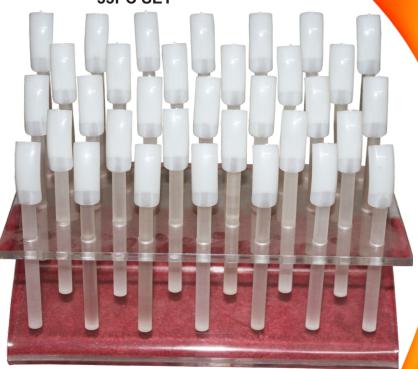

k buffer.



#### **BLACK BLOCK 3-SIDED PURPLE**

Block 3 sided, purple 60/100 grit for usage on artificial nails only. High grade and fine coarse block buffer.



0412



# LIQUIDS

#### **NON ACETONE**

0501A - 100ml

0501B - 200ml

0501C - 2.5L



NON ACETONE For profession use only 100 ml



0501A 0501B

> **TIP-REMOVER** 0504 - 200ml

**ANTISEPTIC** 0503 - 200ml



TIP-REMOVER

FOR PROFESSIONAL
USE ONLY

200 ml





0502A - 100ml 0502B - 200ml 0502C - 2.5L

0502B 0502A

> **BRUSH CLEANER** 0505 - 100ml

> > 0505

100 ml

BRUSH CLEANER

# **LIQUIDS**



# **LIQUIDS**





0607

#### **NAIL WIPES 200PCS**

0606 - 200pcs



# TITANIUM CARBITE BITS 5 PCS BOX



0607B

0607C

NAIL BITS 6 PCS BOX











#### POP UP NAIL DESIGN DISPLAY 18PCS SET



# POP UP NAIL DESIGN DISPLAY 33PC SET



0613











#### FLAT SYNTHETIC GEL BRUSH # 4 WITH TRANSPARENT ACRYLIC/ MARBLE HANDLE



#### FLAT SYNTHETIC GEL BRUSH # 4 WITH METALLIC HANDLE AND CAP



#### ACRYLIC BRUSH OVAL # 8 WITH TRANSPARENT ACRYLIC/MARBLE HANDLE















0809

#### THREAD COLOUR



#### **FLOWER SHAPE**



NAIL ART WHEEL SMALL/MED/BIG



0812



# **METALLIC SHAPES** NAIL DESIGN FRUITY SLICE, FLOWERS (FIMO)

0816







0819

#### STRIPPING TAPE







BEADS ASSORTED COLOURS IN BOX





CERAMIC FLOWERS



NAIL CRYSTAL WHEEL



# GEL, ACRYL, NAIL ART KIT

**Gk01** 



#### ADVANCED KIT GEL SYSTEM

Royal Clear Gel 25g, Royal Pink Gel 15g, French Soft white gel 15g, Shining Gel 15g, Primer 15ml, UV Lamp 9W, Tips Classic C with box 100pcs, Tips French with box 100pcs, Tip glue 20g, File St. 240/240, File