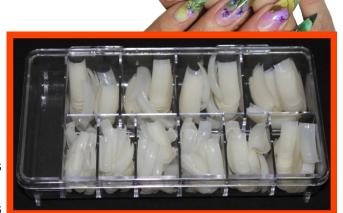

#### TIPS FRENCH with BOX 1/2/3/4/5/6/7/8/9/10

White tips for French application. Made from high quality ABS material. Virgin material for stability and no breakages. Filled in tip boxes of 100pcs, 250pcs, 500pcs.

0310 - 10 each size - 100pcs

0311 - 25 each size - 250pcs

0312 - 50 each size - 500pcs

0307 - 10 each size - 100pcs

0308 - 25 each size - 250pcs

0309 - 50 each size - 500pcs