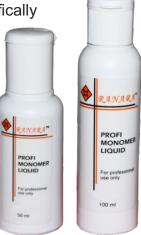

#### PROFI MONOMER LIQUID

This Monomer is specifically formulated to have better nail adhesion properties. It contains UV inhibitors for added durability and flexibility. Allows to work without primer application on the nails.

0206 - 50ml

0207 - 100ml

0206 0207