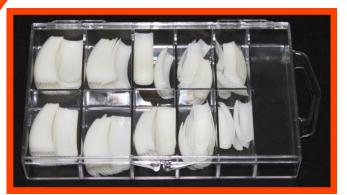

#### TIPS CLASSIC 'S' with BOX 1/2/3/4/5/6/7/8/9/10

A thicker tip with a full well area. Made from high quality ABS material. Virgin material for stability and no breakages. Filled in tip boxes of 100pcs, 250pcs, 500pcs.

0307