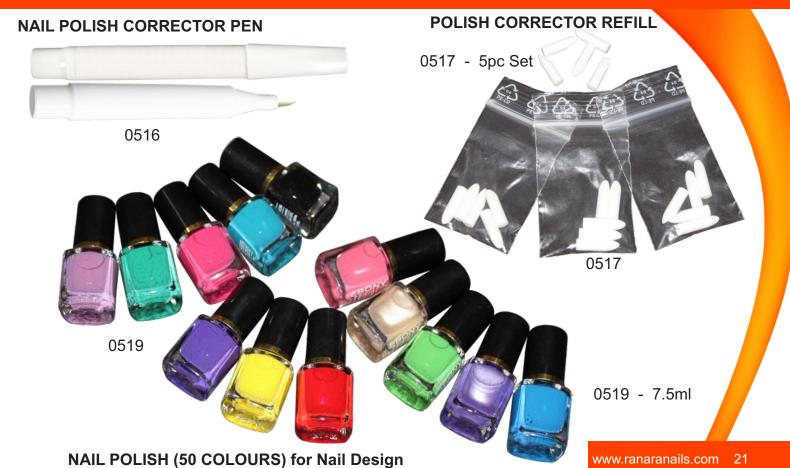

#### COLOUR ACRYLIC POWDERS

These highly pigmented powders are strong, durable and provide long-lasting colour for various nail art application needs. Available in Red, Blue, Yellow, Green, Black, Neon Orange, Neon Green, Neon Blue, Mango, Pink, Yellow Glitter, Silver Glitter, Electric Blue Glitter, Aquamarine Glitter, Mauve Glitter.

```
RED - 0211 - 5g
                  BLUE - 0212 - 5g
                YELLOW - 0213 - 5g
                  GREEN - 0214 - 5g
                   BLACK - 0215 - 5g
            NEON ORANGE - 0216 - 5g
             NEON GREEN - 0217 - 5g
               NEON BLUE - 0218 - 5g
                  MANGO - 0219 - 5g
                   PINK - 0220 - 5g
        YELLOW GLITTER - 0221 - 5g
        SILVER GLITTER - 0222 - 5g
ELECTRIC BLUE GLITTER - 0223 - 5a
AQUAMARINE GLITTER - 0224 - 5g
     MAUVE GLITTER - 0225 - 5g
```