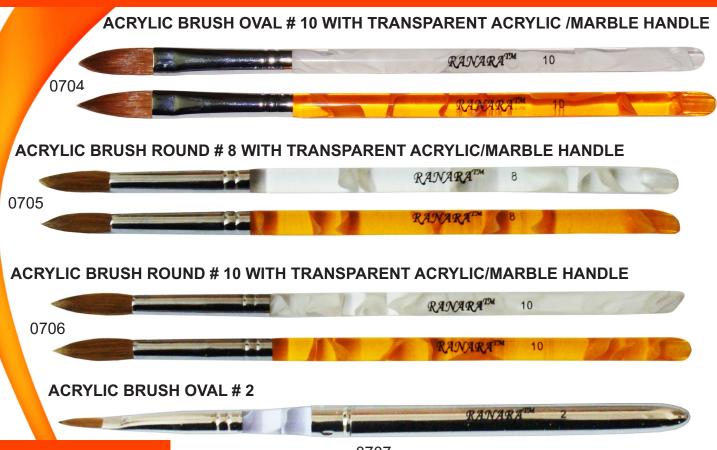

ml

0501C - 2.5L



NON ACETONE For profession use only 100 ml



0501A 0501B

> **TIP-REMOVER** 0504 - 200ml

**ANTISEPTIC** 0503 - 200ml



TIP-REMOVER

FOR PROFESSIONAL
USE ONLY

200 ml





0502A - 100ml 0502B - 200ml 0502C - 2.5L

0502B 0502A

> **BRUSH CLEANER** 0505 - 100ml

> > 0505

100 ml

BRUSH CLEANER

# **LIQUIDS**



# **LIQUIDS**





0607

#### **NAIL WIPES 200PCS**

0606 - 200pcs



# TITANIUM CARBITE BITS 5 PCS BOX



0607B

0607C

NAIL BITS 6 PCS BOX











#### POP UP NAIL DESIGN DISPLAY 18PCS SET



# POP UP NAIL DESIGN DISPLAY 33PC SET



0613











#### FLAT SYNTHETIC GEL BRUSH # 4 WITH TRANSPARENT ACRYLIC/ MARBLE HANDLE



#### FLAT SYNTHETIC GEL BRUSH # 4 WITH METALLIC HANDLE AND CAP



#### ACRYLIC BRUSH OVAL # 8 WITH TRANSPARENT ACRYLIC/MARBLE HANDLE















0809

#### THREAD COLOUR



#### **FLOWER SHAPE**



NAIL ART WHEEL SMALL/MED/BIG



0812



# **METALLIC SHAPES** NAIL DESIGN FRUITY SLICE, FLOWERS (FIMO)

0816







0819

#### STRIPPING TAPE







BEADS ASSORTED COLOURS IN BOX





CERAMIC FLOWERS



NAIL CRYSTAL WHEEL



# GEL, ACRYL, NAIL ART KIT

**Gk01** 



#### ADVANCED KIT GEL SYSTEM

Royal Clear Gel 25g, Royal Pink Gel 15g, French Soft white gel 15g, Shining Gel 15g, Primer 15ml, UV Lamp 9W, Tips Classic C with box 100pcs, Tips French with box 100pcs, Tip glue 20g, File St. 240/240, File St. 100/180, File Ban 100/180, Block 3 sided, Eurocleaner 100ml, Non Acetone 100ml, Tip Cutter,

Orange Stick(3pc set), Gel Brush #4

# GEL, ACRYL, NAIL ART KIT



# GEL, ACRYL, NAIL ART KIT

#### ADVANCED KIT ACRYLIC SYSTEM

Acryl