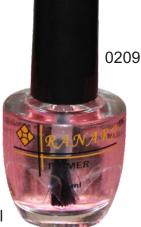

#### PRIMER / ULTRABOND

Primer/Ultra Bond is used to promote adhesion to the natural nails. Works perfectly with all gel and acrylic systems.

0209 - 15ml