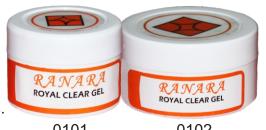

#### **ROYAL CLEAR GEL**

Royal Clear is a Builder gel. Thick, strong gel used for tip overlays and free form sculpting. The smooth, creamy texture of these self-leveling gels makes for an effortless application. Recommended for nail technicians.

0101 - 15g 0102 - 25g

0101

0102