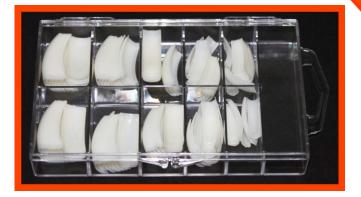

#### TIPS CLASSIC 'C' with BOX 1/2/3/4/5/6/7/8/9/10

Curved tips with less well area. Made from high quality ABS material. Virgin material for stability and no breakages. Filled in tip boxes of 100pcs, 250pcs, 500pcs.

0301 - 10 each size - 100pcs

0302 - 25 each size - 250pcs

0303 - 50 each size - 500pcs