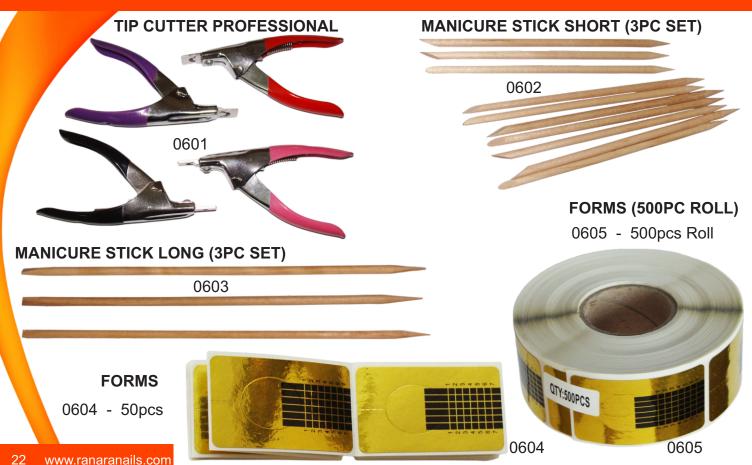

#### TIPS CLASSIC 'C' with BOX 1/2/3/4/5/6/7/8/9/10

Curved tips with less well area. Made from high quality ABS material. Virgin material for stability and no breakages. Filled in tip boxes of 100pcs, 250pcs, 500pcs.

0301 - 10 each size - 100pcs

0302 - 25 each size - 250pcs

0303 - 50 each size - 500pcs

#### TIPS CLASSIC 'R' with BOX 1/2/3/4/5/6/7/8/9/10

Straight form tips with full well area. Made from high quality ABS material. Virgin material for stability and no breakages. Filled in tip boxes of 100pcs, 250pcs, 500pcs.

0304 - 10 each size - 100pcs

0305 - 25 each size - 250pcs

0306 - 50 each size - 500pcs

#### TIPS CLASSIC 'S' with BOX 1/2/3/4/5/6/7/8/9/10

A thicker tip with a full well area. Made from high quality ABS material. Virgin material for stability and no breakages. Filled in tip boxes of 100pcs, 250pcs, 500pcs.

0307

#### TIPS FRENCH with BOX 1/2/3/4/5/6/7/8/9/10

White tips for French application. Made from high quality ABS material. Virgin material for stability and no breakages. Filled in tip boxes of 100pcs, 250pcs, 500pcs.

0310 - 10 each size - 100pcs

0311 - 25 each size - 250pcs

0312 - 50 each size - 500pcs

0307 - 10 each size - 100pcs

0308 - 25 each size - 250pcs

0309 - 50 each size - 500pcs

#### TIPS CLEAR with BOX 1/2/3/4/5/6/7/8/9/10

Crystal clear tips. Made from high quality ABS material. Virgin material for stability and no breakages. Filled in tip boxes of 100pcs, 250pcs, 500pcs.

0313 - 10 each size - 100pcs 0314 - 25 each size - 250pcs

0315 - 50 each size - 500pcs

0314

TIPS CLASSIC 'C' / 'R' / 'S' (1-10)

Size 1 to 10.

0317

0316

0318

#### TIPS FRENCH (1 to 10)

Size 1 to 10 . 50pcs bags per size.

0319

0319 - loose(any size) - 50pcs

#### **TOE TIPS 0/1/2/3 (4 sizes)**

Size 0,1,2,3 available 10pcs each size Made from high quality ABS material. Virgin material for stability and no breakages.

0320 - 10 each size - 40pcs